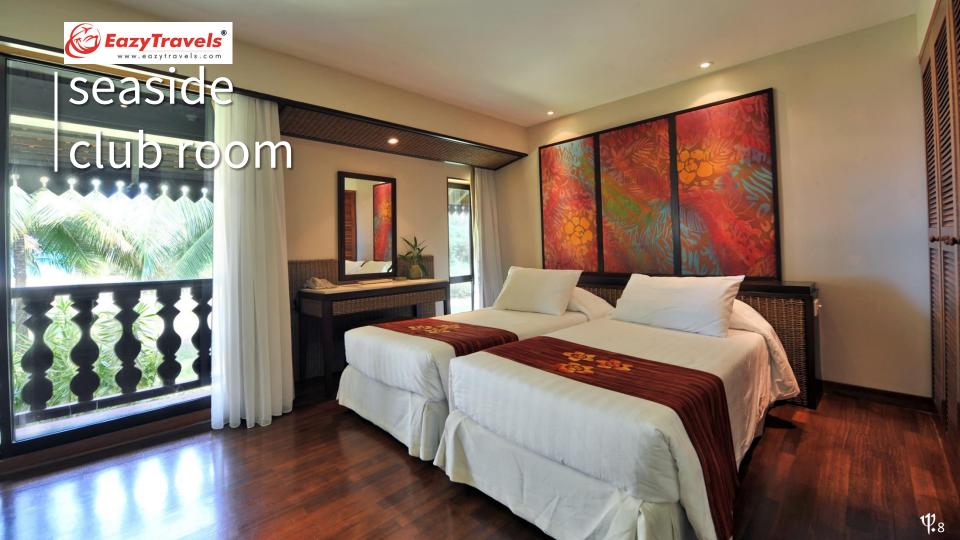

### SEASIDE CLUB ROOM

- Size: 21 sqm (indoor: 21sqm)
- Max occupancy: 2 adults
- Sea view