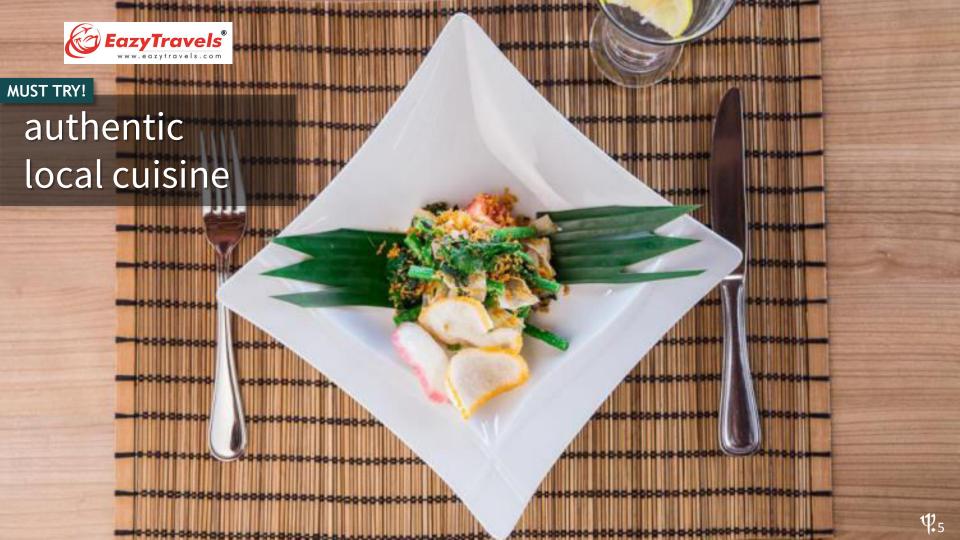

### MUTIARA Main Restaurant

- International buffet with local cuisine
- Offers breakfast, lunch and dinner
- Baby corner
- Capacity: 597 seats