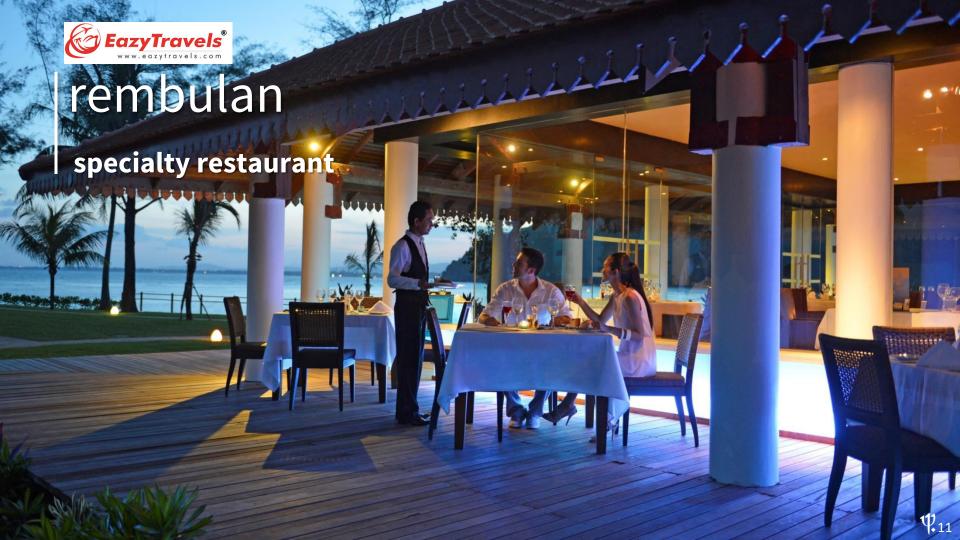

## REMBULAN Specialty Restaurant

- International buffet with local flavors
- Offers late lunch and an a la carte dinner upon reservation (private/beach BBQ\* dinner also available)
- Capacity: 164 seats