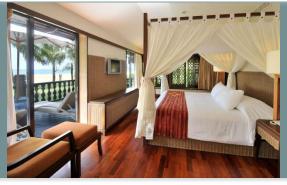

## accommodation 3 ROOM CATEGORIES

### SEASIDE SUITE with Terrace

- Size: 75 sqm (indoor: 55sqm)
- Max occupancy: 3 (2 adults + 1 child under 12 yo)
- Sea view