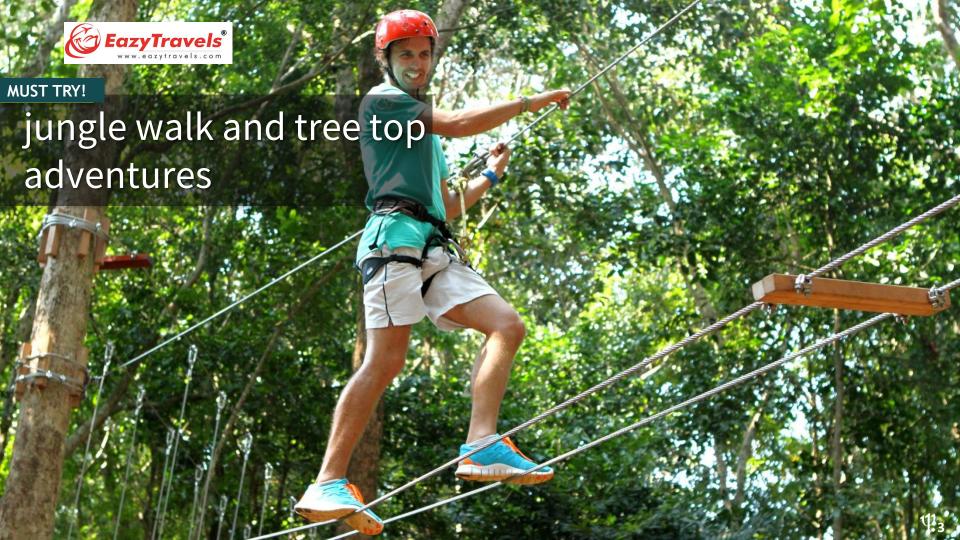

#### SPORTS ACTIVITIES\*\*

- Tree top activity
- Flying trapeze
- Sailing
- Rock climbing
- Jungle adventure trekking
- Archery
- Aqua fitness
- Fitness room
- Power walk
- Bungee bounce (kids and teenagers only)