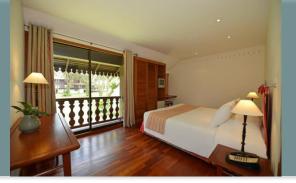

## accommodation 3 ROOM CATEGORIES

### **CLUB ROOM**

- Size: 21 sqm (indoor: 21sqm)
- Max occupancy: 3 (2 adults + 1 child under 12 yo)
- Garden view