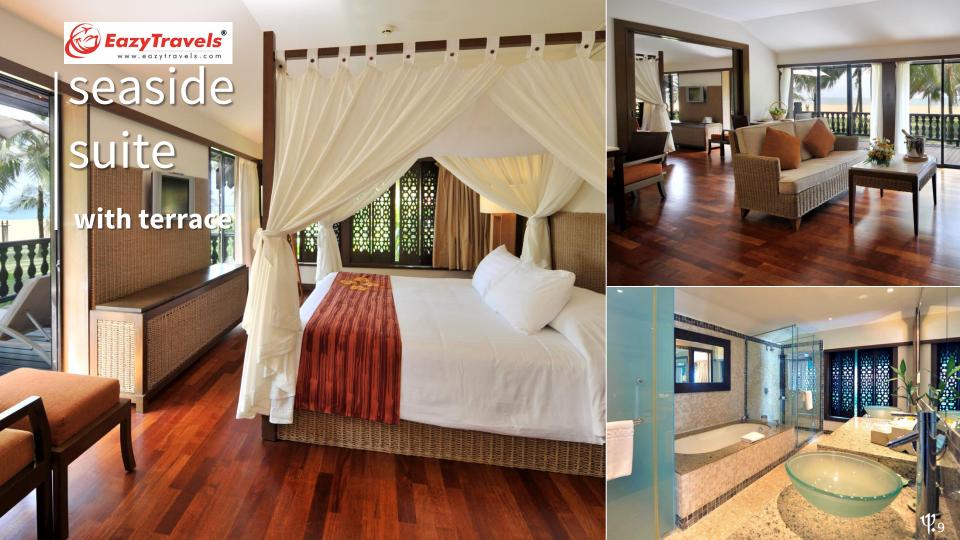

### SEASIDE SUITE with Terrace

- Size: 75 sqm (indoor: 55sqm)
- Max occupancy: 3 (2 adults + 1 child under 12 yo)
- Sea view