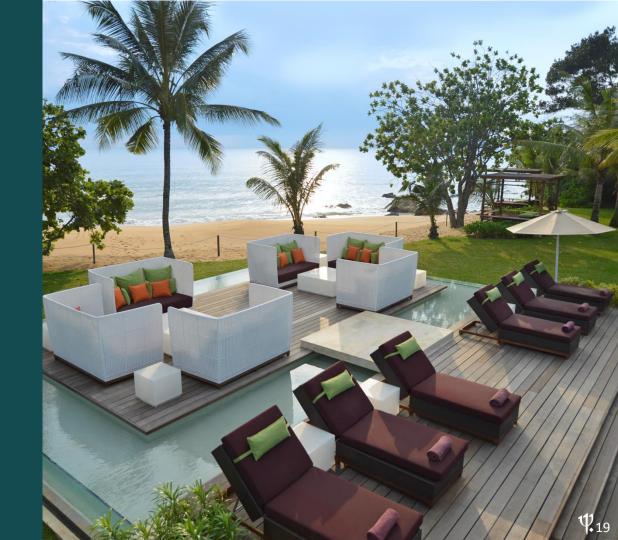

# the Art of taking care of yourself

Spa, massages, wellbeing. All in an atmosphere of peace and tranquility.

- Comfort Level: 4 Trident
- Style of Holiday: "Feel renewed"
- Location: On the east coast of Malaysia, alongside the magnificent South China sea, in the tropical Eden on the shores of a jade sea.
- Airport : Kuantan airport (60km)
- Transfer: 45 mins by shuttle
- Weather: June to end of September, driest season of the year
- A Resort for all, welcoming

### swimming pools 1 MAIN, 1 ZEN

### **MAIN POOL**

- 33m x 14m
- Open from 7am to 9pm daily
- Lifeguard on duty (10am to 7pm only)

### ZEN POOL

- Adults only
- 20m x 8m
- Open from 9am to 6pm daily
- No lifeguard on duty