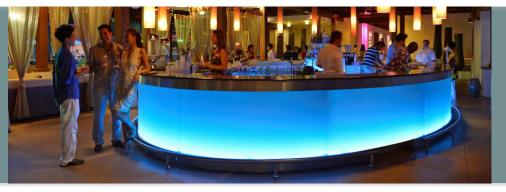

## dining options 3 BARS

| BAYOU BAR | ORCHID BAR        | ZEN BAR      |
|-----------|-------------------|--------------|
| Beach bar | Alfresco main bar | Zen pool bar |