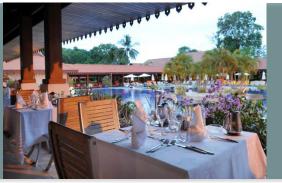

## dining options 3 RESTAURANTS

### MUTIARA Main Restaurant

- International buffet with local cuisine
- Offers breakfast, lunch and dinner
- Baby corner
- Capacity: 597 seats