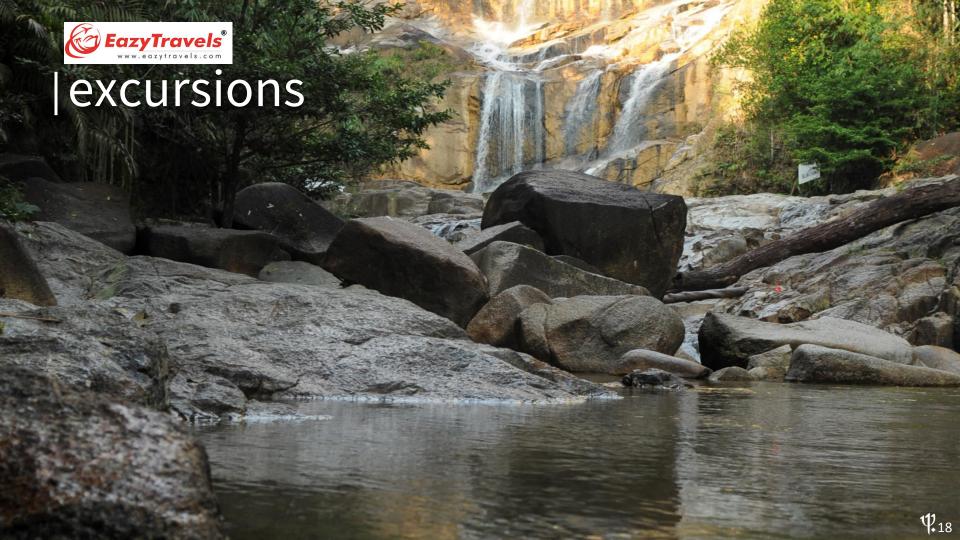

### excursions **6 OUTDOOR EXCURSIONS\***

- duration

- closed on Mondays

- not suitable for people with walking difficulties

\*\* Available on day of arrival

- Adult: 43 euros, Child: 34 euros
- Min 6 pax (Morning only)

#### **AMAZING FIREFLIES**

- Adult: 34 euros, Child: 25 euros
- Min 4pax (Night only)

#### COSMOPOLITAN **KUALA LUMPUR**

Min 8 pax

Adult: 89 euros, Child 56 euros

Adult/Child: 145 euros

(No bikinis allowed)

Min 6 pax (Includes lunch) (No short skirts/shorts allowed)

- Adult: 89 euros, Child: 56 euros
- Min 6 pax (Includes lunch)

### MANGROVE JOURNEY TO A GLIMPSE OF KAMPUNG LIFE\*\*

- Adult: 58 euros, Child: 40euros
- Min 8 pax