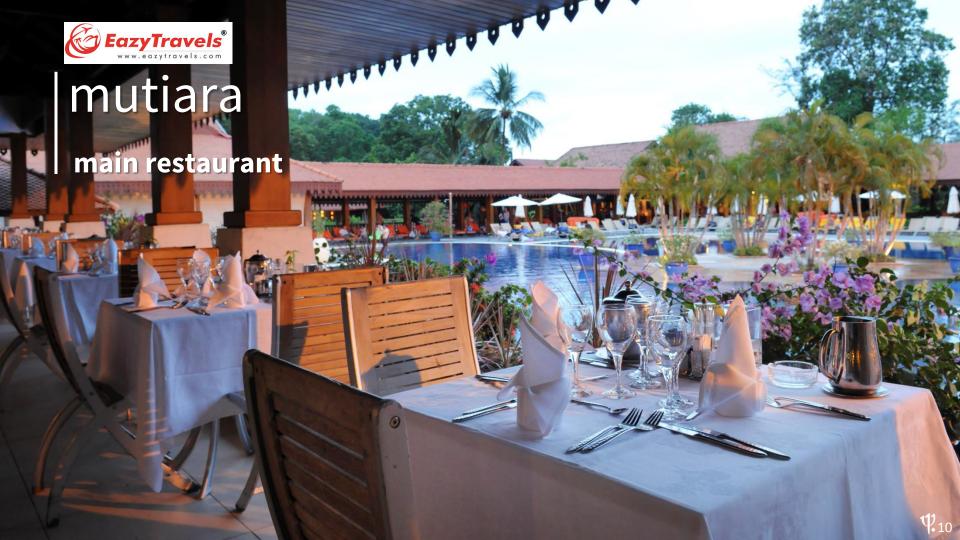

### MUTIARA Main Restaurant

- International buffet with local cuisine
- Offers breakfast, lunch and dinner
- Baby corner
- Capacity: 597 seats