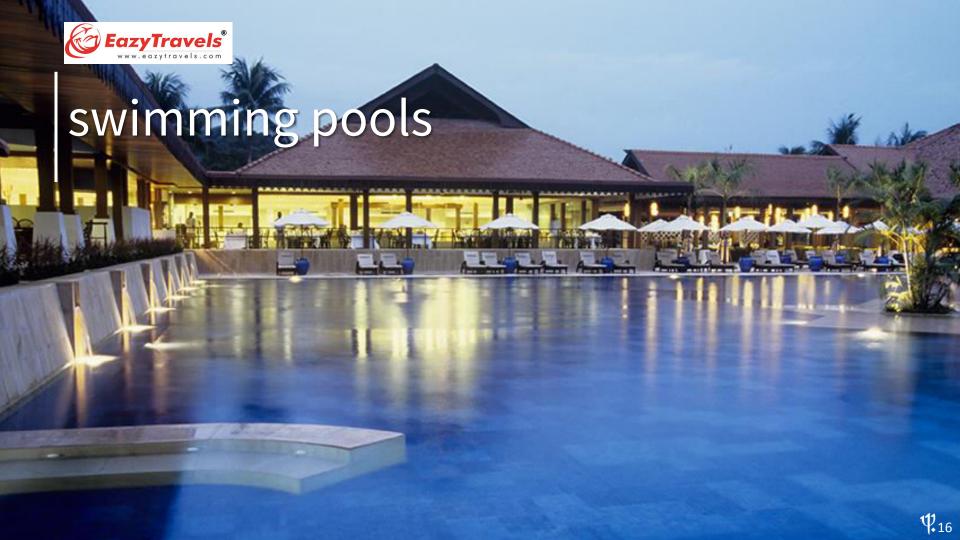

### swimming pools 1 MAIN, 1 ZEN

### **MAIN POOL**

- 33m x 14m
- Open from 7am to 9pm daily
- Lifeguard on duty (10am to 7pm only)

### ZEN POOL

- Adults only
- 20m x 8m
- Open from 9am to 6pm daily
- No lifeguard on duty