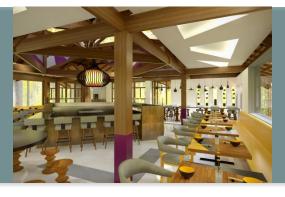

### NOODLE BAR Deli' Snack

- Offers afternoon snacks and late dinner
- Capacity: 70 seats