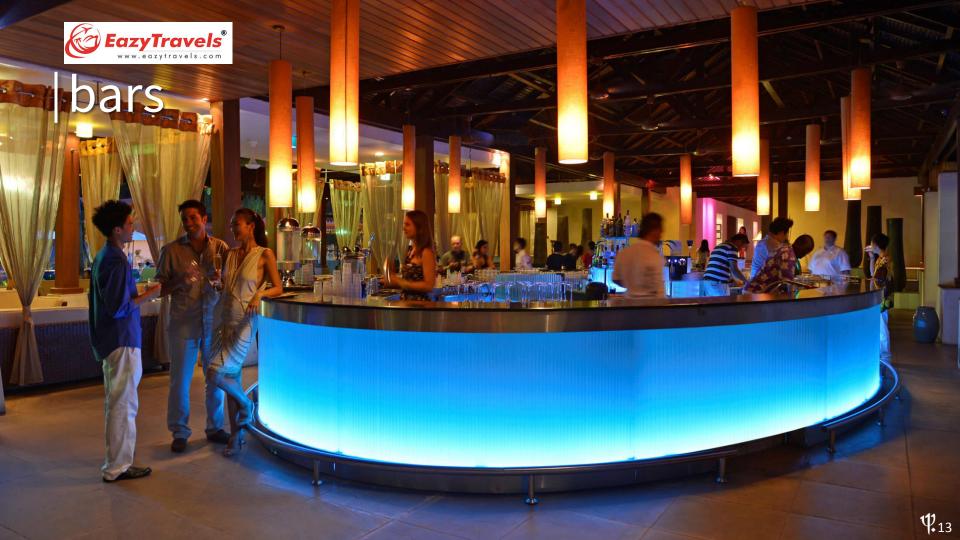

## dining options 3 BARS

| BAYOU BAR | ORCHID BAR        | ZEN BAR      |
|-----------|-------------------|--------------|
| Beach bar | Alfresco main bar | Zen pool bar |