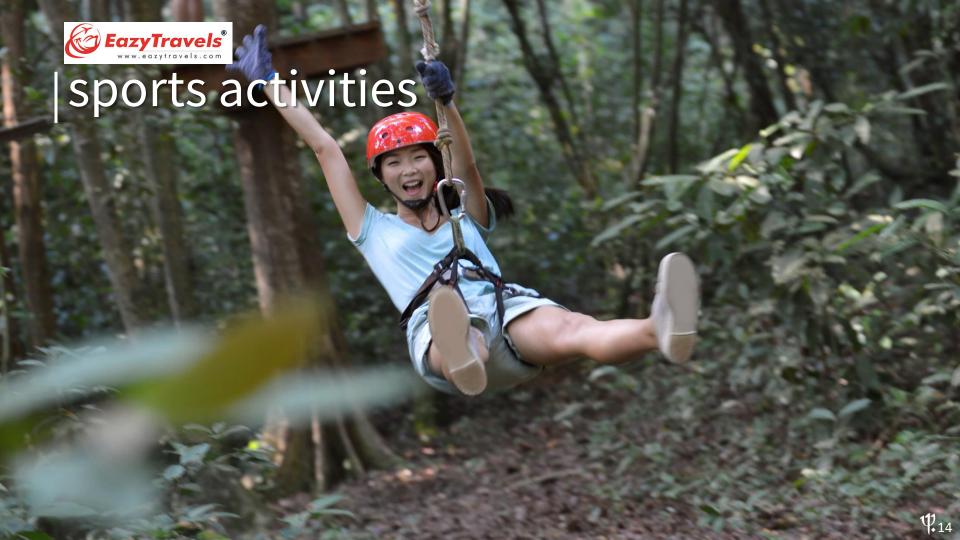

#### SPORTS ACTIVITIES\*\*

- Tree top activity
- Flying trapeze
- Sailing
- Rock climbing
- Jungle adventure trekking
- Archery
- Aqua fitness
- Fitness room
- Power walk
- Bungee bounce (kids and teenagers only)

- Yoga
- Beach volleyball
- Squash
- Tennis
- Table tennis Basketball
- Bocce ball Kayaking
- Badminton
- Futsal
- Soccer