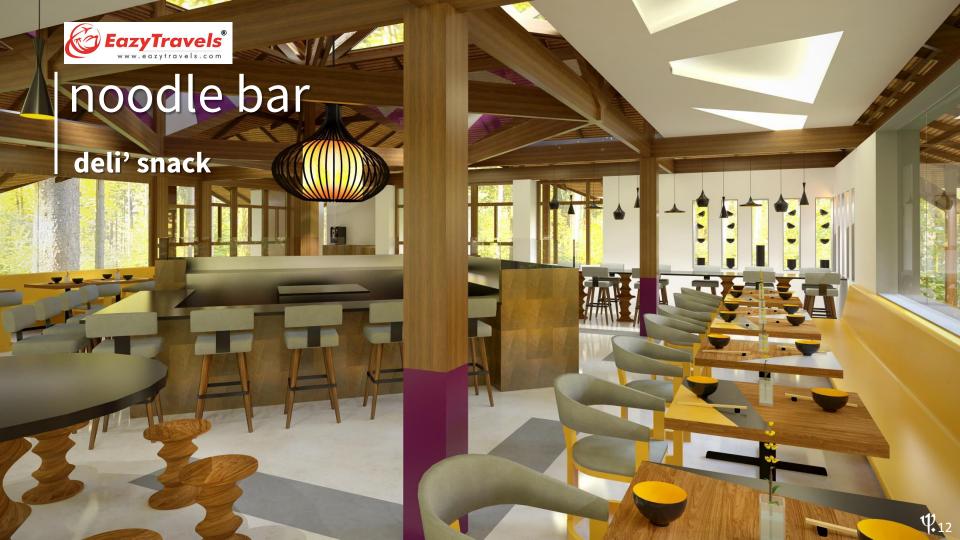

### NOODLE BAR Deli' Snack

- Offers afternoon snacks and late dinner
- Capacity: 70 seats