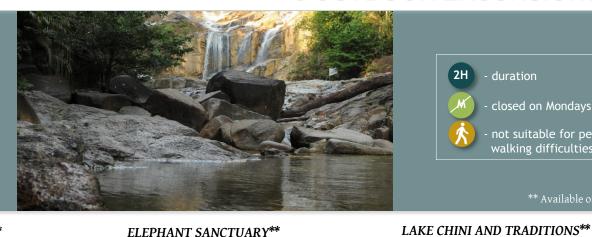

### excursions **6 OUTDOOR EXCURSIONS\***

- duration

- closed on Mondays

- not suitable for people with walking difficulties

\*\* Available on day of arrival

- Adult: 43 euros, Child: 34 euros
- Min 6 pax (Morning only)