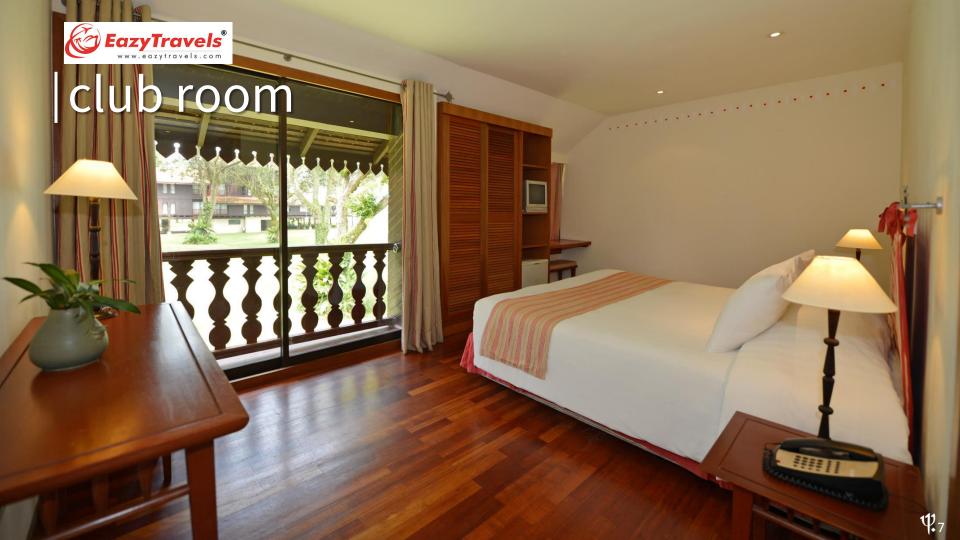

### **CLUB ROOM**

- Size: 21 sqm (indoor: 21sqm)
- Max occupancy: 3 (2 adults + 1 child under 12 yo)
- Garden view