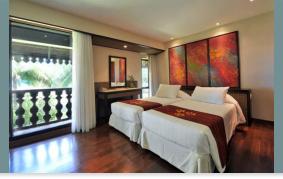

## accommodation 3 ROOM CATEGORIES

### SEASIDE CLUB ROOM

- Size: 21 sqm (indoor: 21sqm)
- Max occupancy: 2 adults
- Sea view