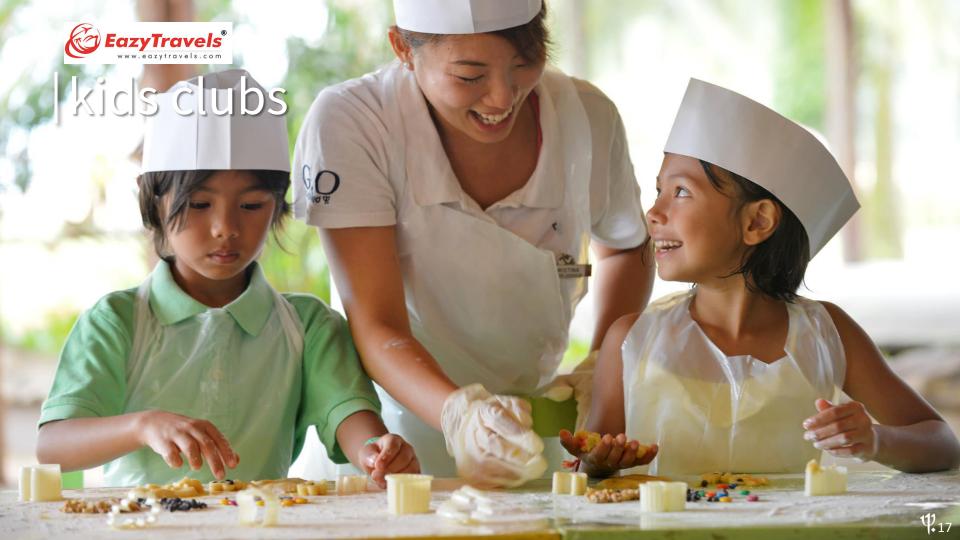

### kids clubs FROM 2 TO 17 YRS

### KIDS CLUBS

- Baby Club: 4-23 mths old\*
- Petit Club: 2-3 yo\*
- Mini Club: 4-10 yo
- Passworld: 11-17 yo
- Pyjama Club: 2-8 yo\*
- Baby-sitting services by third-party\*
- Petit Chef Programme: 4-10 yo\*