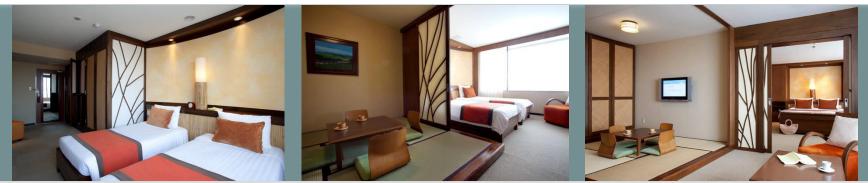

### accommodation 3 ROOM CATEGORIES

#### CLUB ROOM with Tatami Lounge

- Size: 37 sqm
- Max occupancy: 5 (4 adults + 1 child under 12 yo)
- Mountain / Garden view

#### **CLUB ROOM**

- Size: 27 sqm
- Max occupancy: 3 adults
- Mountain / Valley view

#### DELUXE ROOM with Tatami Lounge

- Size: 37 sqm
- Max occupancy: 5 adults (4 adults + 1 child under 12 yo)
- Mountain / Valley / Garden View

#### DELUXE ROOM

- Size: 29 sqm
- Max occupancy: 2 adults
- Mountain / Valley view

#### SUITE with Mountain view

- Size: 74 sqm
- Max occupancy: 5 (4 adults + 1 child under 12 yo)
- Mountain view