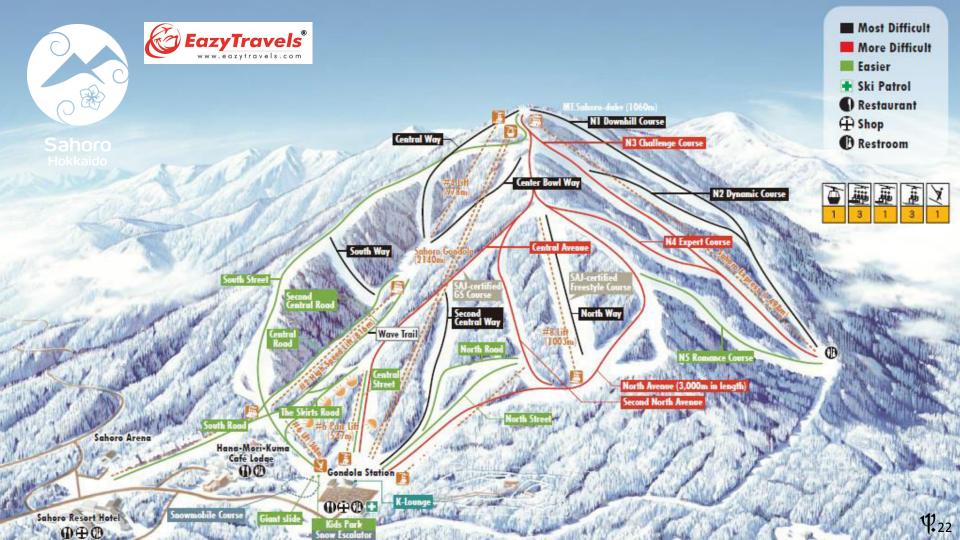

- Ski domain altitude: 420m to 1030m
- Ski runs:
  - 7 black
  - 5 red
  - 9 green
  - Total: 25km
- No. of ski lifts: 8
- ✤ No. of gondolas: 1
- ✤ No. of snow parks: 1

\* At extra cost