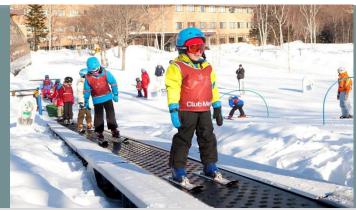

# kids clubs

\* At extra cost

\*\* Subjected to season & demand

**P**<sub>20</sub>

#### **KIDS CLUBS**

- Petit Club: 2-3 yo\*
- Mini Club: 4-10 yo
- Junior Club: 11-17 yo\*\*
- Pyjama Club: 2-10 yo\*

ahoro