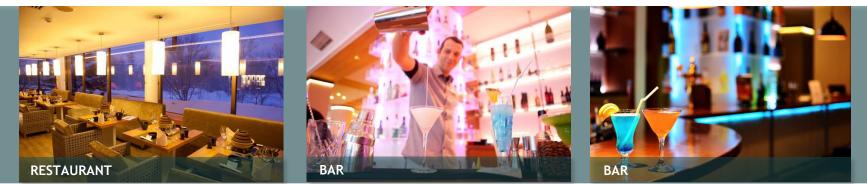

### dining options 2 RESTAURANTS, 1 BAR

#### DAICHI Main Restaurant

- International buffet with local cuisine
- Offers breakfast, lunch and dinner
- Baby corner

Sahoro

- Capacity: 474 seats

#### MINA MINA Specialty Restaurant

- Operates 4 days a week
- Menu: Hotpot, beef shabu-shabu\*, seafood plate\*, crab plate\*
- Capacity: 60 seats

#### WAKKA BAR Main bar

- Open from 10am to 12 midnight daily