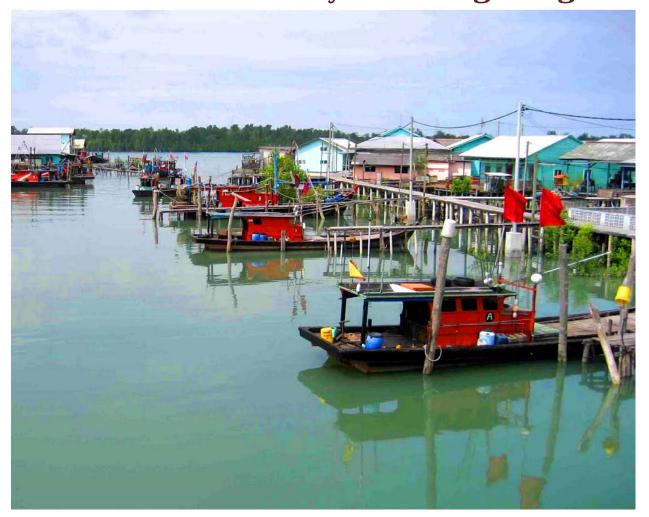

## Crab Island — an idyllic fishing village

Visit this old and unique fishing village, where lifestyle is simple and unsophisticated. Mainly inhabited by the local Chinese, the entire community lives on stilts. During high tide the wooden houses appear to be floating on water. A boat journey allows you to see the lush mangroves. The island is known for its fresh seafood and floating fish farms. Highlights include a walkabout the village, Chinese temple, opera stage and Homestay facilities. Crab Island is about one-hour drive from Kuala Lumpur and a 35 min boat ride away from Port Klang.