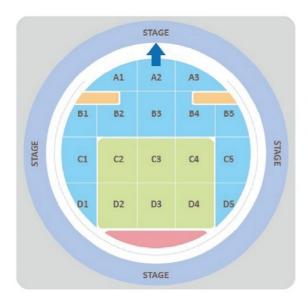

No. 43, Jalan Psk. 10, Pusat Perdagangan, 43300 Sri Kembangan, Selangor.

H/P:+6012-331 8743 / +6012-234 8027 Fax:+603-8071 5740

E-mail: enquiry@eazytravels.com / cust\_service@eazytravels.com

| Categories: |               |  |
|-------------|---------------|--|
|             | VIP Seat      |  |
|             | Premium Seat  |  |
|             | Standard Seat |  |
|             | Wheelchair    |  |