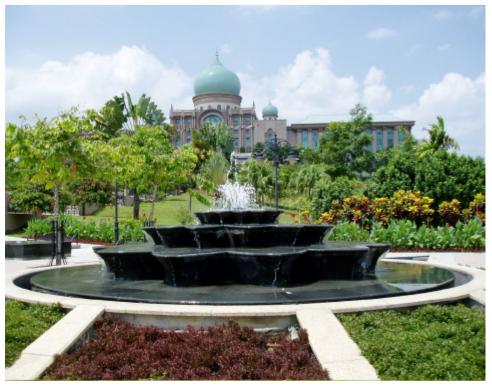

## **Putrajaya City Tour**

Putrajaya is Malaysia's modern federal administrative capital of Malaysia. This purpose built and futuristic city, located about 30 km from Kuala Lumpur, is beautifully landscaped and has many impressive grand buildings, beautifully landscape parks and gardens. Be inspired by the creatively designed bridges, street lamp posts, residential precincts and lakes. Putrajaya is carefully built on the concept to preserve harmony between man and the environment.

Highlights include the Prime Minister's Office, Convention Centre, Wawasan Bridge, Botanical Garden, The Souq, Wetland lookout point and Putrajaya Mosque (closed on Friday).

| Departure         | 1400hrs (2.00 PM) daily,<br>0900hrs (9.00 AM - subjected to confirmation) |
|-------------------|---------------------------------------------------------------------------|
| Meet up point     | To be advice. Please arrive 30 minutes before departure time.             |
| Duration          | 4 hours                                                                   |
| Minimum person    | 2 adults                                                                  |
| Child rate        | Child's age 3-11 years old. Apply after 2 adult paying person.            |
| Meals             | Excluded                                                                  |
| Entrance fee      | Included                                                                  |
| Tour fare per pax | RM170 (Adult) / RM110 (Child)                                             |