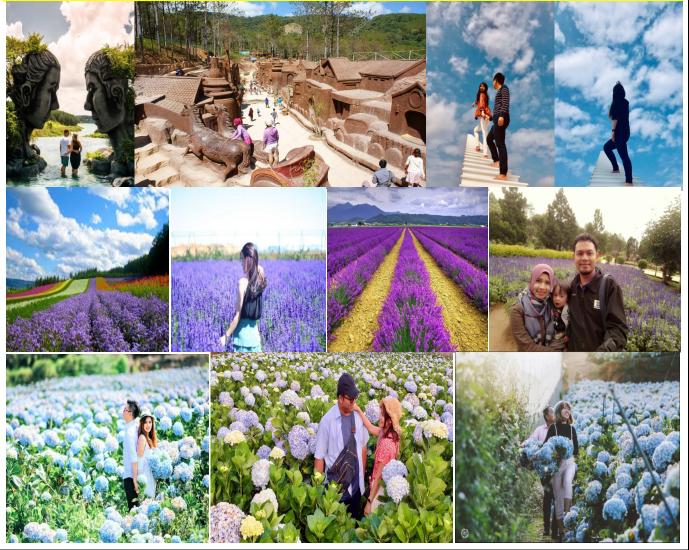

#### DAY (03) (BREAKFAST ONLY) ~ DEPART DA LAT FLOWER CITY

Assemble as per agreed schedule for transfer services to the airport, flight home with "AN AMAZING HOLIDAY EXPERIENCE IN VIETNAM".

PICTURES IN DALAT: INFINITY LAKE + DALAT CLAY SCULPTURES TUNNEL + STAIRWAY TO HEAVEN