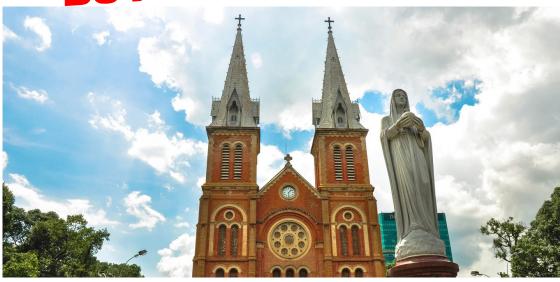

#### DAY (02) (BREAKFAST & LUNCH ONLY) ~ SAIGON > MUI NE (PHAN THIET) > CHECK-IN HOTEL

Today depart early morning and visit landmark attractions of Ho Chi MInh City ~ **Notre Dame Cathedral** ~ built in 1877 this is Saigon's architectural treasures, built with materials from France. Within short walking distances arrive **Saigon Central Post Office** ~ was built in year 1886–1891 by renowned French architect Gustave Eiffel, of Eiffel Tower fame, the vaulted roof and arched windows lend a classic look reminiscent of European Railway stations.

## 第二天美奈 (早,午餐)

今天清晨出发,参观胡志明市的地标景点~巴黎圣母院~建于 1877 年,这是西贡的建筑瑰宝,采用法国材料建造。西贡中央邮局距离西贡中央邮局仅有很短的步行路程,建于 1886 年至 1891 年,由着名的法国建筑师古斯塔夫·埃菲尔建于埃菲尔铁塔,拱形屋顶和拱形窗户带来了经典的外观,让人联想到欧洲火车站。

接下来,继续前往美奈~Phan Thiet 旁边的一个小渔村;这两个城镇都位于 BinhThuan 省~西贡以北 120 英里(约 225 公里),旅程持续时间为 3.5 小时。在美奈(Mui Ne)镇,你会发现东南亚一个较少被宠坏的海滩,